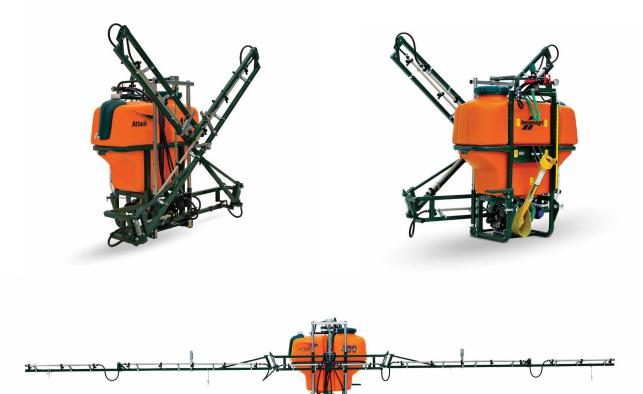

Manual boom sprayer coupled to small tractors for total area applications.

| TECHNICAL SPECIFICATIONS |                  |                                                                                                          |                  |                  |  |
|--------------------------|------------------|----------------------------------------------------------------------------------------------------------|------------------|------------------|--|
| Model                    |                  | Attack 400/600X                                                                                          |                  |                  |  |
| Tank                     |                  | Capacities de 400, 600 (made of polyethylene with U.V protection)                                        |                  |                  |  |
| Boom lenght              |                  | 10 to 12m                                                                                                |                  |                  |  |
| Boom sytem               |                  | Manual                                                                                                   |                  |                  |  |
| Working height           |                  | 0,5 to 1,30 m                                                                                            |                  |                  |  |
| Nozzles                  |                  | Single with anti dripping valve                                                                          |                  |                  |  |
| Space between nozzles    |                  | 50 cm                                                                                                    |                  |                  |  |
| Spraying tips            |                  | Flat 110-02                                                                                              |                  |                  |  |
| Pump                     |                  | BMIN 85 - Diaphragm pump with cast aluminiun housing<br>Flow 85 I/min at 540 rpm<br>Max. Pressure 20 bar |                  |                  |  |
| Spraying manifold valve  |                  | 2 sections standart                                                                                      |                  |                  |  |
| Agitator                 |                  | Hydraulic by return                                                                                      |                  |                  |  |
| Hands Cleaner tank       |                  | 15 I (Polyethylene)                                                                                      |                  |                  |  |
| Filters                  |                  | Suction filter (50 mesh) / line filter (80 mesh) Nozzle filter (100 mesh)                                |                  |                  |  |
| Loading                  |                  | Ecological suction (851/min) or by gravity                                                               |                  |                  |  |
| Weight and dimensions    | Attack 400 x 10m | Attack 400 x 12m                                                                                         | Attack 600 x 10m | Attack 600 x 12m |  |
| Lenght (m)               | 1,3              | 1,3                                                                                                      | 1,3              | 1,3              |  |
| Height (m)               | 2,2              | 2,2                                                                                                      | 2,3              | 2,3              |  |
| Width (m)                | 1,9              | 1,9                                                                                                      | 2,2              | 2,2              |  |
| Weight (kg)              | 220              | 226                                                                                                      | 261              | 267              |  |