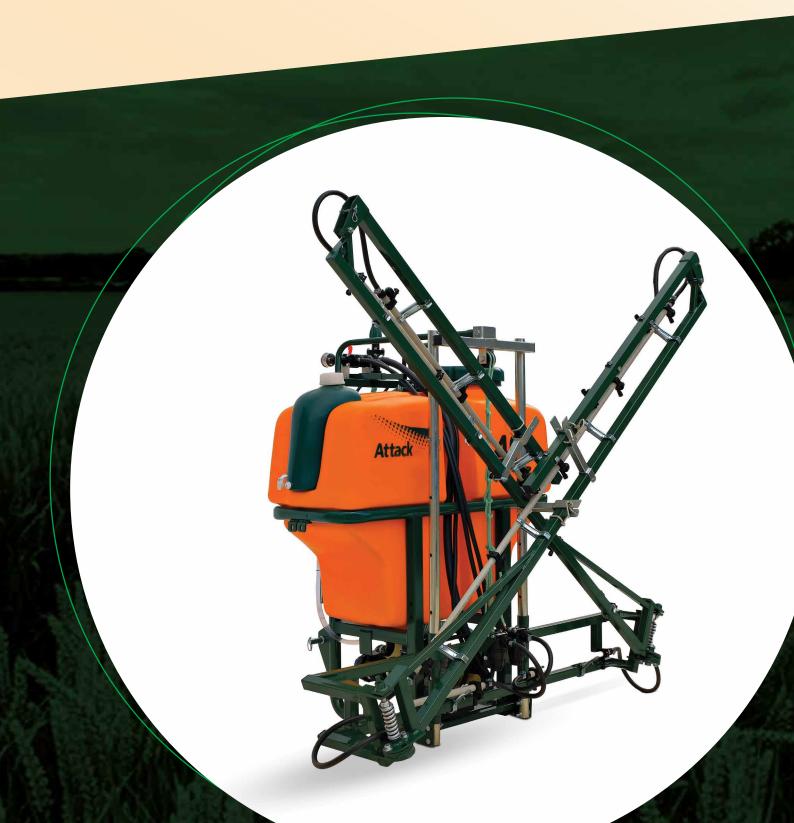

Manual boom sprayer coupled to small tractors for total area applications.

| TECHNICAL SPECIFICATIONS |                  |                                                                                                          |                  |                  |  |
|--------------------------|------------------|----------------------------------------------------------------------------------------------------------|------------------|------------------|--|
| Model                    |                  | Attack 400/600X                                                                                          |                  |                  |  |
| Tank                     |                  | Capacities de 400, 600 (made of polyethylene with U.V protection)                                        |                  |                  |  |
| Boom lenght              |                  | 10 to 12m                                                                                                |                  |                  |  |
| Boom sytem               |                  | Manual                                                                                                   |                  |                  |  |
| Working height           |                  | 0,5 to 1,30 m                                                                                            |                  |                  |  |
| Nozzles                  |                  | Single with anti dripping valve                                                                          |                  |                  |  |
| Space between nozzles    |                  | 50 cm                                                                                                    |                  |                  |  |
| Spraying tips            |                  | Flat 110-02                                                                                              |                  |                  |  |
| Pump                     |                  | BMIN 85 - Diaphragm pump with cast aluminiun housing<br>Flow 85 I/min at 540 rpm<br>Max. Pressure 20 bar |                  |                  |  |
| Spraying manifold valve  |                  | 2 sections standart                                                                                      |                  |                  |  |
| Agitator                 |                  | Hydraulic by return                                                                                      |                  |                  |  |
| Hands Cleaner tank       |                  | 15 I (Polyethylene)                                                                                      |                  |                  |  |
| Filters                  |                  | Suction filter (50 mesh) / line filter (80 mesh) Nozzle filter (100 mesh)                                |                  |                  |  |
| Loading                  |                  | Ecological suction (851/min) or by gravity                                                               |                  |                  |  |
| Weight and dimensions    | Attack 400 x 10m | Attack 400 x 12m                                                                                         | Attack 600 x 10m | Attack 600 x 12m |  |
| Lenght (m)               | 1,3              | 1,3                                                                                                      | 1,3              | 1,3              |  |
| Height (m)               | 2,2              | 2,2                                                                                                      | 2,3              | 2,3              |  |
| Width (m)                | 1,9              | 1,9                                                                                                      | 2,2              | 2,2              |  |
| Weight (kg)              | 220              | 226                                                                                                      | 261              | 267              |  |