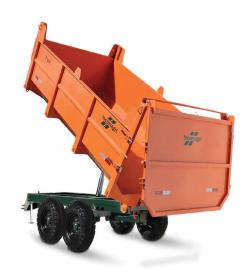

## TIPPING TRAILER 7 TON

Agility in transportation and discharge of forage and other materials.

- The robust metal U-shaped bucket makes it easy to unload forage and other materials
- Heavy duty chassis to support loads of up to 7 tons
- Three-stage telescopic hydraulic cylinder
- Rear with automatic unlocking system and hinged side opening system