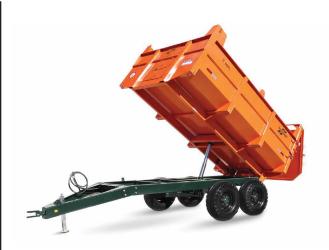

## TIPPING TRAILER 7 TON

Agility in transportation and discharge of forage and other materials.

- The robust metal U-shaped bucket makes it easy to unload forage and other materials
- Heavy duty chassis to support loads of up to 7 tons
- Three-stage telescopic hydraulic cylinder
- Rear with automatic unlocking system and hinged side opening system