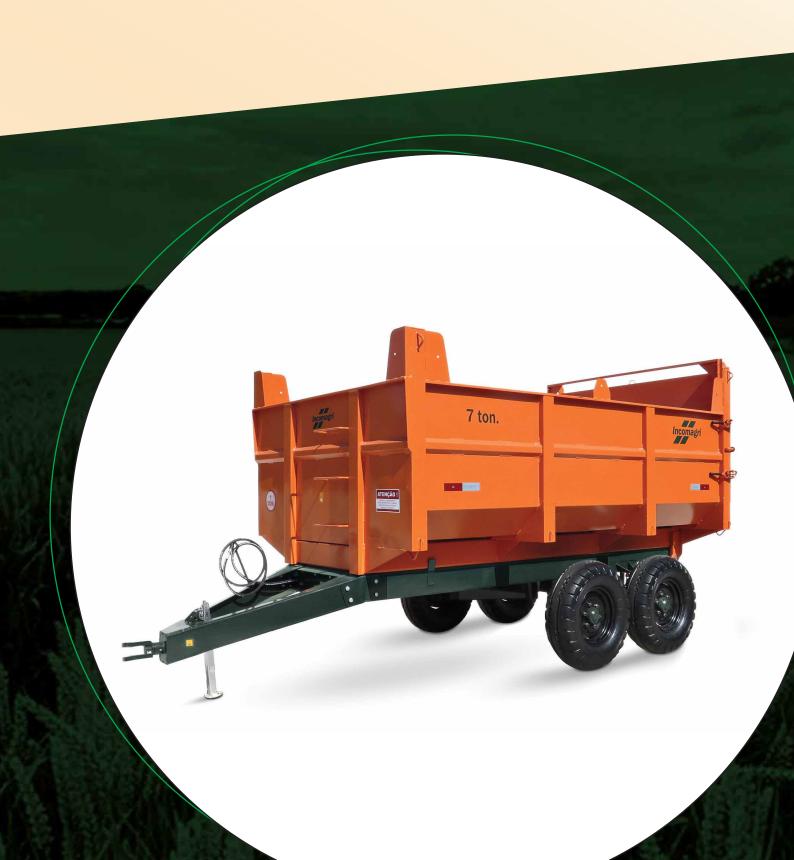

## TIPPING TRAILER 7 TON

Agility in transportation and discharge of forage and other materials.

- The robust metal U-shaped bucket makes it easy to unload forage and other materials
- Heavy duty chassis to support loads of up to 7 tons
- Three-stage telescopic hydraulic cylinder
- Rear with automatic unlocking system and hinged side opening system

## Versions

Tandem and double rolled. Optional front steering axle

| TECHNICAL SPECIFICATIONS    |             |
|-----------------------------|-------------|
| Loading capacity            | 7 Ton       |
| Volumetric capacity (m³)    | 6,71 m³     |
| Lenght (m)                  | 5,06 m      |
| Width (m)                   | 2,20 m      |
| Height (m)                  | 2,50 m      |
| Bucket lenght (m)           | 3,60 m      |
| Bucket width (m)            | 1,91 m      |
| Bucket height (m)           | 0,977 m     |
| Weight                      | 1440 kg     |
| Shooting                    | Tandem 16 " |
| Tractor power required (hp) | 75 cv       |