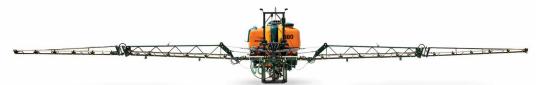

|                         | TECHNICAL SPE                                                                                                           | CIFICATIONS       |                   |
|-------------------------|-------------------------------------------------------------------------------------------------------------------------|-------------------|-------------------|
| Model                   | Attack 600 AH                                                                                                           |                   |                   |
| Tank                    | Capacity: 600 I (Made of polyethylene with U.V protection)                                                              |                   |                   |
| Boom lenght             | 12/14/16 m                                                                                                              |                   |                   |
| Boom sytem              | Independent hydraulic system<br>Open and close right and left side, up and down the frame<br>Optional: Electrohydraulic |                   |                   |
| Working height          | 0,5 a 1,30 metros                                                                                                       |                   |                   |
| Nozzles                 | Trijet with anti-drip valve                                                                                             |                   |                   |
| Space between nozzles   | 50 cm                                                                                                                   |                   |                   |
| Spraying tips           | Standart: Flat / Optional: Flat and conical                                                                             |                   |                   |
| Pump                    | BMIN 85 - Diaphragm pump with cast aluminiun housing<br>Flow 85 / min at 540 rpm<br>Max. Pressure 20 bar                |                   |                   |
| Spraying manifold valve | 2/4 sections or CCP (calibrated return) manual or electric                                                              |                   |                   |
| Agitator                | Hydraulic by return                                                                                                     |                   |                   |
| Hands Cleaner tank      | 15 l (Polyethylene)                                                                                                     |                   |                   |
| Filters                 | Suction filter (50 mesh) / Line filter (80 mesh) / Nozzle filter (100 mesh)                                             |                   |                   |
| Loading                 | Ecological suction (851/min) or by gravity                                                                              |                   |                   |
| Weight and dimensions   | Attack 600 AH 12m                                                                                                       | Attack 600 AH 14m | Attack 600 AH 16m |
| Lenght (m)              | 1,6                                                                                                                     | 1,6               | 1,6               |
| Height (m)              | 2,8                                                                                                                     | 3,2               | 2,8               |
| Width (m)               | 2,2                                                                                                                     | 2,2               | 3                 |
| Weight (kg)             | 470                                                                                                                     | 480               | 501               |