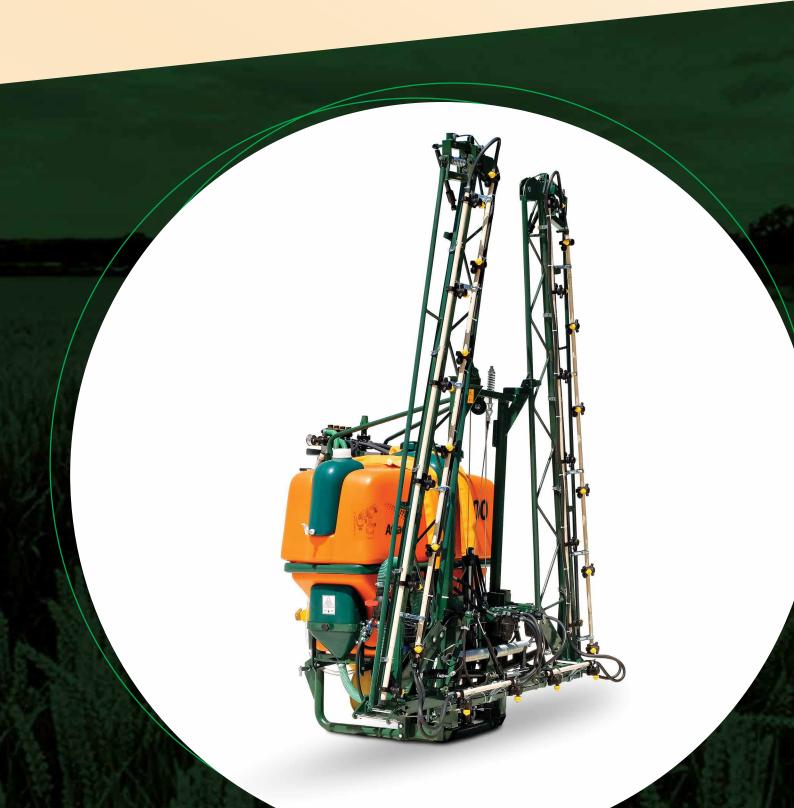

HYDRAULIC MOUTED BOOM SPRAYER

ATTACK

600AH

The Hidraulic Mounted Boom Sprayer Attack 600 AH is a precise machine, resistant and provides a safe, practical and efficient application. Meets with the needs of the most demanding farmer. Different versions available and a range of optionals that add technology to the equipment, bringing more comfort to the operator and optimizing the sprayng task.

|                         | TECHNICAL SPE                                                                                                           | CIFICATIONS       |                   |
|-------------------------|-------------------------------------------------------------------------------------------------------------------------|-------------------|-------------------|
| Model                   | Attack 600 AH                                                                                                           |                   |                   |
| Tank                    | Capacity: 600 I (Made of polyethylene with U.V protection)                                                              |                   |                   |
| Boom lenght             | 12/14/16 m                                                                                                              |                   |                   |
| Boom sytem              | Independent hydraulic system<br>Open and close right and left side, up and down the frame<br>Optional: Electrohydraulic |                   |                   |
| Working height          | 0,5 a 1,30 metros                                                                                                       |                   |                   |
| Nozzles                 | Trijet with anti-drip valve                                                                                             |                   |                   |
| Space between nozzles   | 50 cm                                                                                                                   |                   |                   |
| Spraying tips           | Standart: Flat / Optional: Flat and conical                                                                             |                   |                   |
| Pump                    | BMIN 85 - Diaphragm pump with cast aluminiun housing<br>Flow 85 / min at 540 rpm<br>Max. Pressure 20 bar                |                   |                   |
| Spraying manifold valve | 2/4 sections or CCP (calibrated return) manual or electric                                                              |                   |                   |
| Agitator                | Hydraulic by return                                                                                                     |                   |                   |
| Hands Cleaner tank      | 15 l (Polyethylene)                                                                                                     |                   |                   |
| Filters                 | Suction filter (50 mesh) / Line filter (80 mesh) / Nozzle filter (100 mesh)                                             |                   |                   |
| Loading                 | Ecological suction (851/min) or by gravity                                                                              |                   |                   |
| Weight and dimensions   | Attack 600 AH 12m                                                                                                       | Attack 600 AH 14m | Attack 600 AH 16m |
| Lenght (m)              | 1,6                                                                                                                     | 1,6               | 1,6               |
| Height (m)              | 2,8                                                                                                                     | 3,2               | 2,8               |
| Width (m)               | 2,2                                                                                                                     | 2,2               | 3                 |
| Weight (kg)             | 470                                                                                                                     | 480               | 501               |