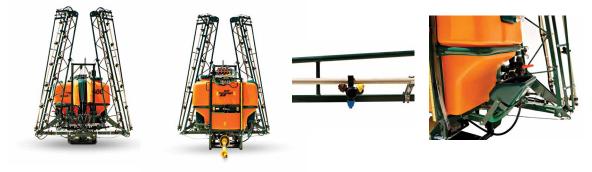

|                         | TECHNICAL SPE                                                                                                           | CIFICATIONS       |                   |
|-------------------------|-------------------------------------------------------------------------------------------------------------------------|-------------------|-------------------|
| Model                   | Attack 600 AH                                                                                                           |                   |                   |
| Tank                    | Capacity: 600 I (Made of polyethylene with U.V protection)                                                              |                   |                   |
| Boom lenght             | 12/14/16 m                                                                                                              |                   |                   |
| Boom sytem              | Independent hydraulic system<br>Open and close right and left side, up and down the frame<br>Optional: Electrohydraulic |                   |                   |
| Working height          | 0,5 a 1,30 metros                                                                                                       |                   |                   |
| Nozzles                 | Trijet with anti-drip valve                                                                                             |                   |                   |
| Space between nozzles   | 50 cm                                                                                                                   |                   |                   |
| Spraying tips           | Standart: Flat / Optional: Flat and conical                                                                             |                   |                   |
| Pump                    | BMIN 85 - Diaphragm pump with cast aluminiun housing<br>Flow 85 / min at 540 rpm<br>Max. Pressure 20 bar                |                   |                   |
| Spraying manifold valve | 2/4 sections or CCP (calibrated return) manual or electric                                                              |                   |                   |
| Agitator                | Hydraulic by return                                                                                                     |                   |                   |
| Hands Cleaner tank      | 15 l (Polyethylene)                                                                                                     |                   |                   |
| Filters                 | Suction filter (50 mesh) / Line filter (80 mesh) / Nozzle filter (100 mesh)                                             |                   |                   |
| Loading                 | Ecological suction (851/min) or by gravity                                                                              |                   |                   |
| Weight and dimensions   | Attack 600 AH 12m                                                                                                       | Attack 600 AH 14m | Attack 600 AH 16m |
| Lenght (m)              | 1,6                                                                                                                     | 1,6               | 1,6               |
| Height (m)              | 2,8                                                                                                                     | 3,2               | 2,8               |
| Width (m)               | 2,2                                                                                                                     | 2,2               | 3                 |
| Weight (kg)             | 470                                                                                                                     | 480               | 501               |