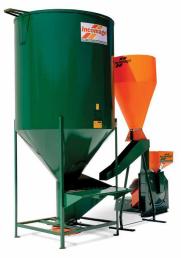

The best option for the rancher in pasture supplementation, semi-confinement and confinement.

- Totally made in carbon steel
- Supported shaft on self-adjusting shielded bearing
- Lower (standard) or higher engine base versions
- Electric motor base or optional axle kit for diesel or gasoline drive