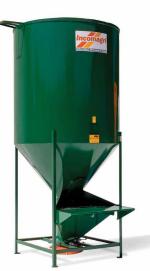

The Incomagri MIN-C stationery feed mixer is ideal for mixing dried products in the balanced ration preparing for the daily supply to livestock. it is simple and easy to operate and guarantees a practical and homogeneous mixture.

The best option for the rancher in pasture supplementation, semi-confinement and confinement.

- Totally made in carbon steel
- Supported shaft on self-adjusting shielded bearing
- Lower (standard) or higher engine base versions
- Electric motor base or optional axle kit for diesel or gasoline drive