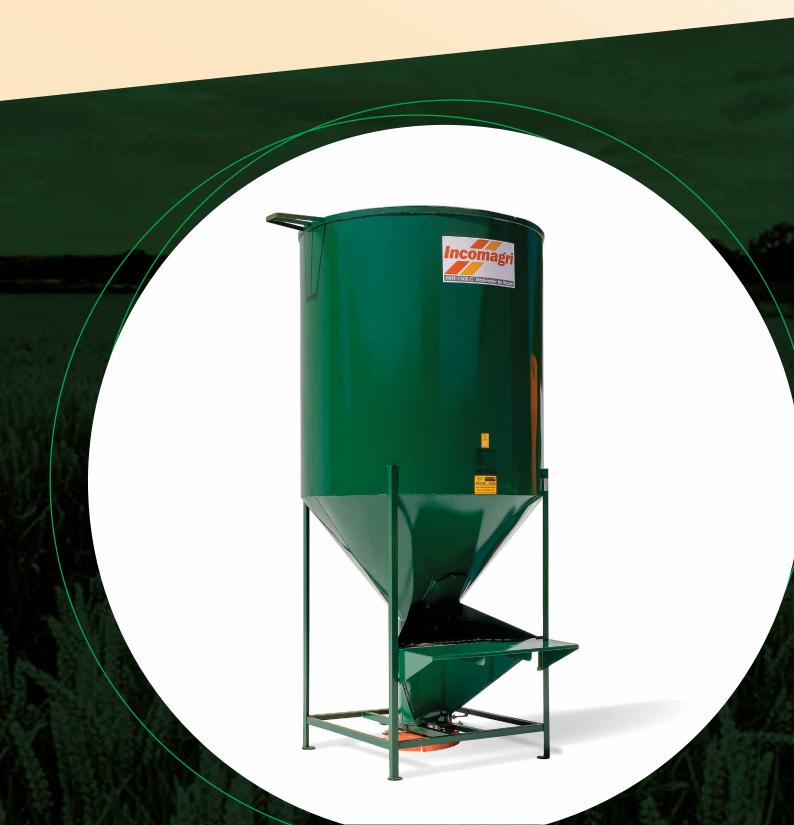

The Incomagri MIN-C stationery feed mixer is ideal for mixing dried products in the balanced ration preparing for the daily supply to livestock. it is simple and easy to operate and guarantees a practical and homogeneous mixture.

The best option for the rancher in pasture supplementation, semi-confinement and confinement.

- Totally made in carbon steel
- Supported shaft on self-adjusting shielded bearing
- Lower (standard) or higher engine base versions
- Electric motor base or optional axle kit for diesel or gasoline drive