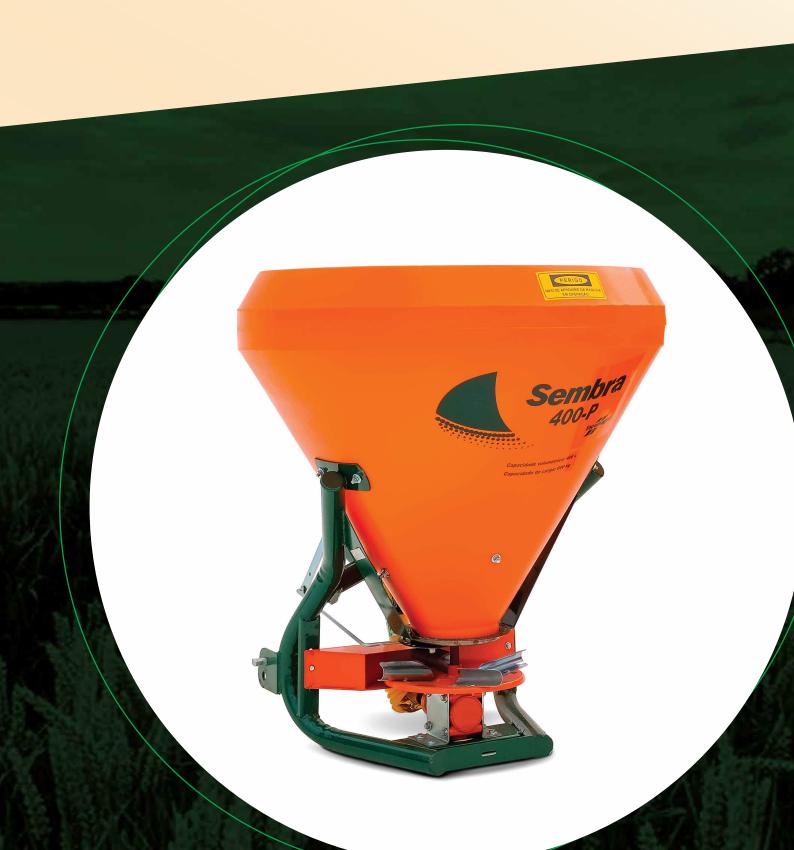

## **SEMBRA** 300/400/600

Sembra is an effective and versatile fertilizer spreader providing a uniform distribution of fertilizers, seeds and lime.

- U.V Protected Polyethylene conical body
- Curved round tube frame
- Stainless steel doser with regulation to direct the flow of product in the disc
- Eccentric Stirrer with bearing: Prevents breakage of granules and seeds
- Stirrer for limestone and similar products
- Adjustable launchers to suit the application range
- Distribution range from 07 to 16m
- SAE 90 oil-plated bevel gearbox
- 720rpm disc rotation

- Dosage adjustment with graduated scale
- Sembra 300 with gearbox exclusive for 1000rpm power take-off tractors
- Dosage adjustment with graduated scale

## **Versions:**

- Side distribution kit for orchard
- Stainless steel disc and launchers

| TECHNICAL SPECIFICATIONS             |              |              |              |
|--------------------------------------|--------------|--------------|--------------|
| Model                                | SEMBRA 300-P | SEMBRA 400-P | SEMBRA 600-P |
| Volumetric capacity (I)              | 300          | 400          | 600          |
| Load capacity (kg)                   | 450          | 600          | 900          |
| PTO rotation (rpm)                   | 1000         | 540          | 540          |
| Weight (kg)                          | 78           | 85           | 96           |
| Height (mm)                          | 1115         | 1248         | 1380         |
| Lenght (mm)                          | 1100         | 1105         | 1170         |
| Width (mm)                           | 1100         | 1105         | 1170         |
| Minimal Hydraulic lift capacity (kg) | 1100         | 1105         | 1170         |