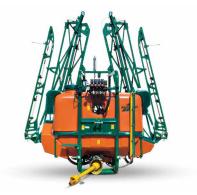

The Hidraulic Mounted Boom Sprayer Attack 800 AH is a precise machine that gives bigger autonomy and provides a safe, practical and efficient application. Meets with the needs of the most demanding farmer. Different versions available and a range of optionals that add technology to the equipment, bringing more comfort to the operator and optimizing the sprayng task.

## **Opcionais:**

- Electric spraying and electro-hydraulic control to activate the boom functions
- Conjugated panel
- GPS with flow controller and automatic closing section
- 🛹 Foam marker

|                         | TECHNIC                                                                                                                 | AL SPECIFICATIONS                                          |                   |                   |  |
|-------------------------|-------------------------------------------------------------------------------------------------------------------------|------------------------------------------------------------|-------------------|-------------------|--|
| Model                   | Attack 800 AH                                                                                                           |                                                            |                   |                   |  |
| Tank                    | Capacidade de 800 I (Em Polietileno Virgem com proteção U.V)                                                            |                                                            |                   |                   |  |
| Boom lenght             | 12/14/16/18 m                                                                                                           |                                                            |                   |                   |  |
| Boom sytem              | Independent hydraulic system<br>Open and close right and left side, up and down the frame<br>Optional: Electrohydraulic |                                                            |                   |                   |  |
| Working height          | 0,5 to 1,30 meters                                                                                                      |                                                            |                   |                   |  |
| Nozzles                 | Trijet with anti-drip valve                                                                                             |                                                            |                   |                   |  |
| Space between nozzles   | 50 cm                                                                                                                   |                                                            |                   |                   |  |
| Spraying tips           | Standart: Flat / Optional: Flat and conical                                                                             |                                                            |                   |                   |  |
| Pump                    | BMIN 85- Diaphragm pump with cast aluminiun housing<br>Flow 85 l/min at 540 rpm<br>Max. Pressure 20 bar                 |                                                            |                   |                   |  |
| Spraying manifold valve |                                                                                                                         | 2/4 sections or CCP (calibrated return) manual or electric |                   |                   |  |
| Agitator                | Hydraulic by return                                                                                                     |                                                            |                   |                   |  |
| Hands Cleaner tank      | 15 I (Polyethylene)                                                                                                     |                                                            |                   |                   |  |
| Filters                 | Suction filter(50 mesh) / Line filter (80 mesh) Nozzle filter (100 mesh)                                                |                                                            |                   |                   |  |
| Loading                 |                                                                                                                         | Ecological suction (851/min) or by gravity                 |                   |                   |  |
| Weight and dimensions   | Attack 800 AH 12m                                                                                                       | Attack 800 AH 14m                                          | Attack 800 AH 16m | Attack 800 AH 18m |  |
| Lenght (m)              | 1,5                                                                                                                     | 1,5                                                        | 1,7               | 1,7               |  |
| Height (m)              | 2,8                                                                                                                     | 3,2                                                        | 3,2               | 3,2               |  |
| Width (m)               | 2,2                                                                                                                     | 2,2                                                        | 3,05              | 3,05              |  |
| Weight (kg)             | 470                                                                                                                     | 490                                                        | 611               | 627               |  |