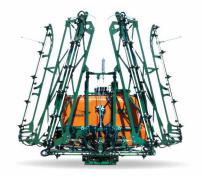

The Hidraulic Mounted Boom Sprayer Attack 800 AH is a precise machine that gives bigger autonomy and provides a safe, practical and efficient application. Meets with the needs of the most demanding farmer. Different versions available and a range of optionals that add technology to the equipment, bringing more comfort to the operator and optimizing the sprayng task.

## **Opcionais:**

- Electric spraying and electro-hydraulic control to activate the boom functions
- Conjugated panel
- GPS with flow controller and automatic closing section
- 🛹 Foam marker

|                         | TECHNIC                                                                                                                 | AL SPECIFICATIONS                                          |                   |                   |  |
|-------------------------|-------------------------------------------------------------------------------------------------------------------------|------------------------------------------------------------|-------------------|-------------------|--|
| Model                   | Attack 800 AH                                                                                                           |                                                            |                   |                   |  |
| Tank                    | Capacidade de 800 I (Em Polietileno Virgem com proteção U.V)                                                            |                                                            |                   |                   |  |
| Boom lenght             | 12/14/16/18 m                                                                                                           |                                                            |                   |                   |  |
| Boom sytem              | Independent hydraulic system<br>Open and close right and left side, up and down the frame<br>Optional: Electrohydraulic |                                                            |                   |                   |  |
| Working height          | 0,5 to 1,30 meters                                                                                                      |                                                            |                   |                   |  |
| Nozzles                 | Trijet with anti-drip valve                                                                                             |                                                            |                   |                   |  |
| Space between nozzles   | 50 cm                                                                                                                   |                                                            |                   |                   |  |
| Spraying tips           | Standart: Flat / Optional: Flat and conical                                                                             |                                                            |                   |                   |  |
| Pump                    | BMIN 85- Diaphragm pump with cast aluminiun housing<br>Flow 85 l/min at 540 rpm<br>Max. Pressure 20 bar                 |                                                            |                   |                   |  |
| Spraying manifold valve |                                                                                                                         | 2/4 sections or CCP (calibrated return) manual or electric |                   |                   |  |
| Agitator                | Hydraulic by return                                                                                                     |                                                            |                   |                   |  |
| Hands Cleaner tank      | 15 I (Polyethylene)                                                                                                     |                                                            |                   |                   |  |
| Filters                 | Suction filter(50 mesh) / Line filter (80 mesh) Nozzle filter (100 mesh)                                                |                                                            |                   |                   |  |
| Loading                 |                                                                                                                         | Ecological suction (851/min) or by gravity                 |                   |                   |  |
| Weight and dimensions   | Attack 800 AH 12m                                                                                                       | Attack 800 AH 14m                                          | Attack 800 AH 16m | Attack 800 AH 18m |  |
| Lenght (m)              | 1,5                                                                                                                     | 1,5                                                        | 1,7               | 1,7               |  |
| Height (m)              | 2,8                                                                                                                     | 3,2                                                        | 3,2               | 3,2               |  |
| Width (m)               | 2,2                                                                                                                     | 2,2                                                        | 3,05              | 3,05              |  |
| Weight (kg)             | 470                                                                                                                     | 490                                                        | 611               | 627               |  |