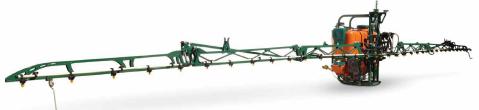

The Hidraulic Mounted Boom Sprayer Attack 800 AH is a precise machine that gives bigger autonomy and provides a safe, practical and efficient application. Meets with the needs of the most demanding farmer. Different versions available and a range of optionals that add technology to the equipment, bringing more comfort to the operator and optimizing the sprayng task.

## **Opcionais:**

- Electric spraying and electro-hydraulic control to activate the boom functions
- Conjugated panel
- GPS with flow controller and automatic closing section
- 🛹 Foam marker

|                         | TECHNIC                                                                                                                 | AL SPECIFICATIONS                                          |                   |                   |  |
|-------------------------|-------------------------------------------------------------------------------------------------------------------------|------------------------------------------------------------|-------------------|-------------------|--|
| Model                   | Attack 800 AH                                                                                                           |                                                            |                   |                   |  |
| Tank                    | Capacidade de 800 I (Em Polietileno Virgem com proteção U.V)                                                            |                                                            |                   |                   |  |
| Boom lenght             | 12/14/16/18 m                                                                                                           |                                                            |                   |                   |  |
| Boom sytem              | Independent hydraulic system<br>Open and close right and left side, up and down the frame<br>Optional: Electrohydraulic |                                                            |                   |                   |  |
| Working height          | 0,5 to 1,30 meters                                                                                                      |                                                            |                   |                   |  |
| Nozzles                 | Trijet with anti-drip valve                                                                                             |                                                            |                   |                   |  |
| Space between nozzles   | 50 cm                                                                                                                   |                                                            |                   |                   |  |
| Spraying tips           | Standart: Flat / Optional: Flat and conical                                                                             |                                                            |                   |                   |  |
| Pump                    | BMIN 85- Diaphragm pump with cast aluminiun housing<br>Flow 85 l/min at 540 rpm<br>Max. Pressure 20 bar                 |                                                            |                   |                   |  |
| Spraying manifold valve |                                                                                                                         | 2/4 sections or CCP (calibrated return) manual or electric |                   |                   |  |
| Agitator                | Hydraulic by return                                                                                                     |                                                            |                   |                   |  |
| Hands Cleaner tank      | 15 I (Polyethylene)                                                                                                     |                                                            |                   |                   |  |
| Filters                 | Suction filter(50 mesh) / Line filter (80 mesh) Nozzle filter (100 mesh)                                                |                                                            |                   |                   |  |
| Loading                 |                                                                                                                         | Ecological suction (851/min) or by gravity                 |                   |                   |  |
| Weight and dimensions   | Attack 800 AH 12m                                                                                                       | Attack 800 AH 14m                                          | Attack 800 AH 16m | Attack 800 AH 18m |  |
| Lenght (m)              | 1,5                                                                                                                     | 1,5                                                        | 1,7               | 1,7               |  |
| Height (m)              | 2,8                                                                                                                     | 3,2                                                        | 3,2               | 3,2               |  |
| Width (m)               | 2,2                                                                                                                     | 2,2                                                        | 3,05              | 3,05              |  |
| Weight (kg)             | 470                                                                                                                     | 490                                                        | 611               | 627               |  |