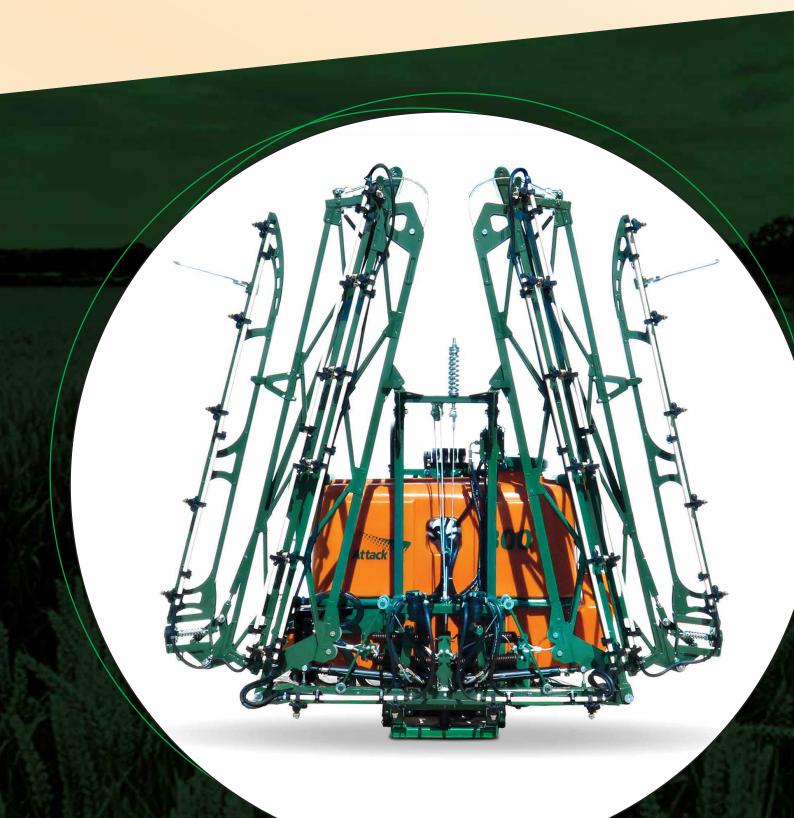

The Hidraulic Mounted Boom Sprayer Attack 800 AH is a precise machine that gives bigger autonomy and provides a safe, practical and efficient application. Meets with the needs of the most demanding farmer. Different versions available and a range of optionals that add technology to the equipment, bringing more comfort to the operator and optimizing the sprayng task.

## **Opcionais:**

- Electric spraying and electro-hydraulic control to activate the boom functions
- Conjugated panel
- GPS with flow controller and automatic closing section
- 🛹 Foam marker

|                         | TECHNIC                                                                                                                 | AL SPECIFICATIONS                                          |                   |                   |  |
|-------------------------|-------------------------------------------------------------------------------------------------------------------------|------------------------------------------------------------|-------------------|-------------------|--|
| Model                   | Attack 800 AH                                                                                                           |                                                            |                   |                   |  |
| Tank                    | Capacidade de 800 I (Em Polietileno Virgem com proteção U.V)                                                            |                                                            |                   |                   |  |
| Boom lenght             | 12/14/16/18 m                                                                                                           |                                                            |                   |                   |  |
| Boom sytem              | Independent hydraulic system<br>Open and close right and left side, up and down the frame<br>Optional: Electrohydraulic |                                                            |                   |                   |  |
| Working height          | 0,5 to 1,30 meters                                                                                                      |                                                            |                   |                   |  |
| Nozzles                 | Trijet with anti-drip valve                                                                                             |                                                            |                   |                   |  |
| Space between nozzles   | 50 cm                                                                                                                   |                                                            |                   |                   |  |
| Spraying tips           | Standart: Flat / Optional: Flat and conical                                                                             |                                                            |                   |                   |  |
| Pump                    | BMIN 85- Diaphragm pump with cast aluminiun housing<br>Flow 85 l/min at 540 rpm<br>Max. Pressure 20 bar                 |                                                            |                   |                   |  |
| Spraying manifold valve |                                                                                                                         | 2/4 sections or CCP (calibrated return) manual or electric |                   |                   |  |
| Agitator                | Hydraulic by return                                                                                                     |                                                            |                   |                   |  |
| Hands Cleaner tank      | 15 I (Polyethylene)                                                                                                     |                                                            |                   |                   |  |
| Filters                 | Suction filter(50 mesh) / Line filter (80 mesh) Nozzle filter (100 mesh)                                                |                                                            |                   |                   |  |
| Loading                 |                                                                                                                         | Ecological suction (851/min) or by gravity                 |                   |                   |  |
| Weight and dimensions   | Attack 800 AH 12m                                                                                                       | Attack 800 AH 14m                                          | Attack 800 AH 16m | Attack 800 AH 18m |  |
| Lenght (m)              | 1,5                                                                                                                     | 1,5                                                        | 1,7               | 1,7               |  |
| Height (m)              | 2,8                                                                                                                     | 3,2                                                        | 3,2               | 3,2               |  |
| Width (m)               | 2,2                                                                                                                     | 2,2                                                        | 3,05              | 3,05              |  |
| Weight (kg)             | 470                                                                                                                     | 490                                                        | 611               | 627               |  |